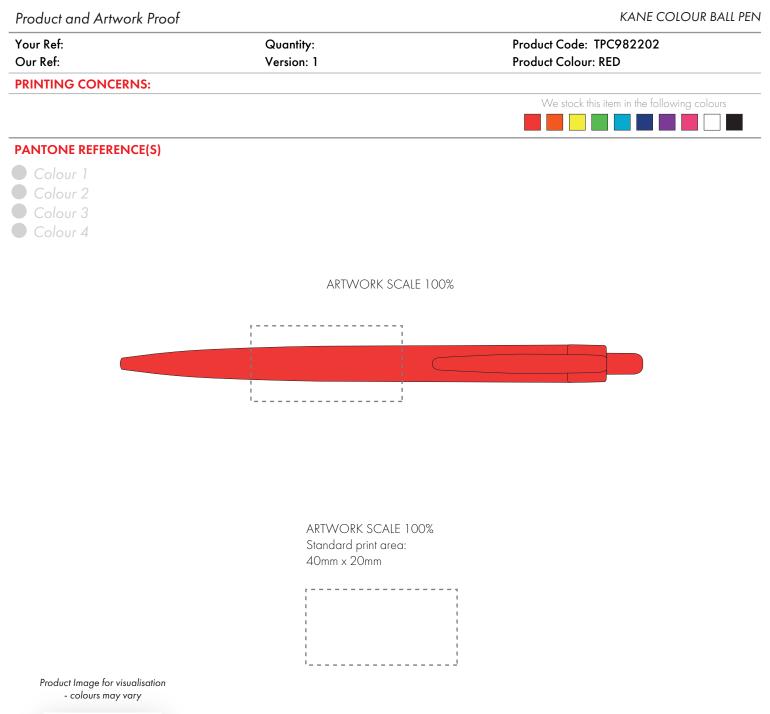

The dashed line is to demonstrate print area and will not appear on your printed item