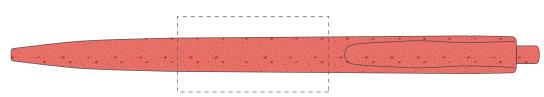

## ARTWORK SCALE 100%

Max print area: 40mm x 20mm

Product Image for visualisation - colours may vary

The dashed line is to demonstrate print area and will not appear on your printed item