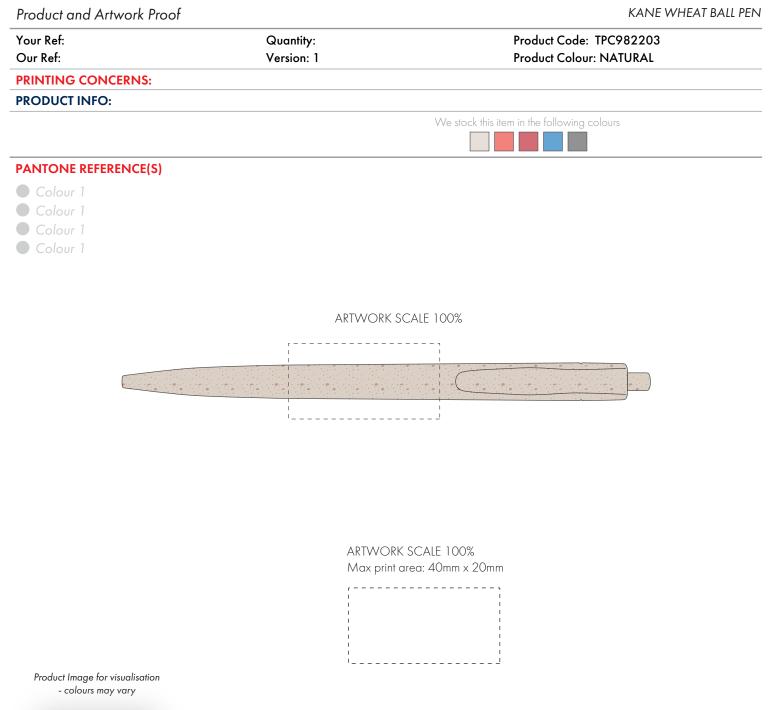

The dashed line is to demonstrate print area and will not appear on your printed item