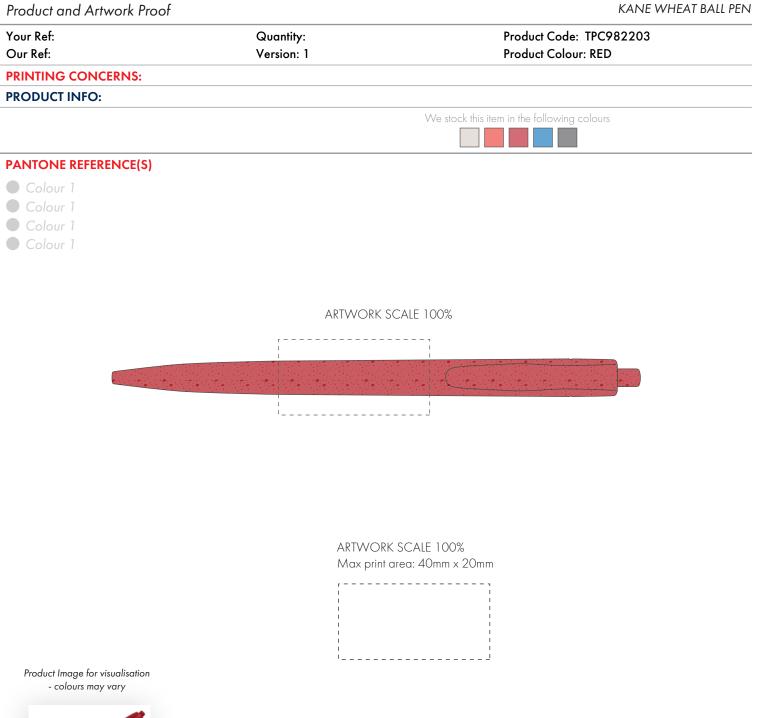

The dashed line is to demonstrate print area and will not appear on your printed item