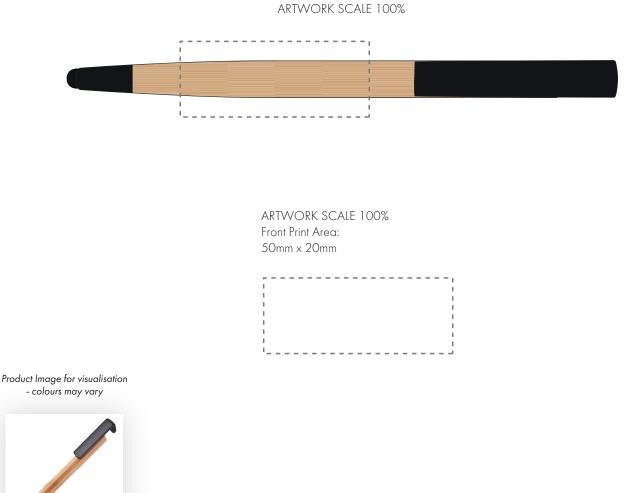

## - colours may vary

The dashed line is to demonstrate print area and will not appear on your printed item