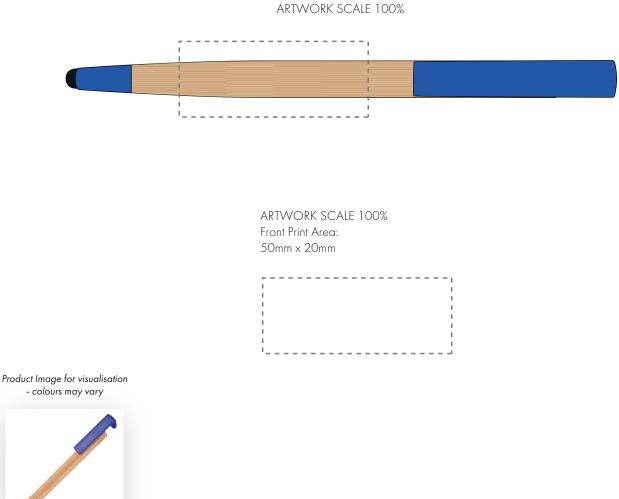

## - colours may vary

The dashed line is to demonstrate print area and will not appear on your printed item