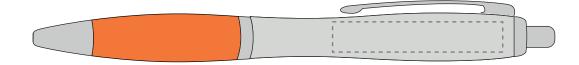

Your Ref: Quantity: Product Code: TPCPN0027
Our Ref: Version: 1 Product Colour: AMBER

## **PANTONE REFERENCE(S)**

Colour 1

Colour 2

Colour 3

Colour 4

ARTWORK SCALE 100% Standard Print Area: 45mm x 8mm

The dashed line is to demonstrate print area and will not appear on your printed item