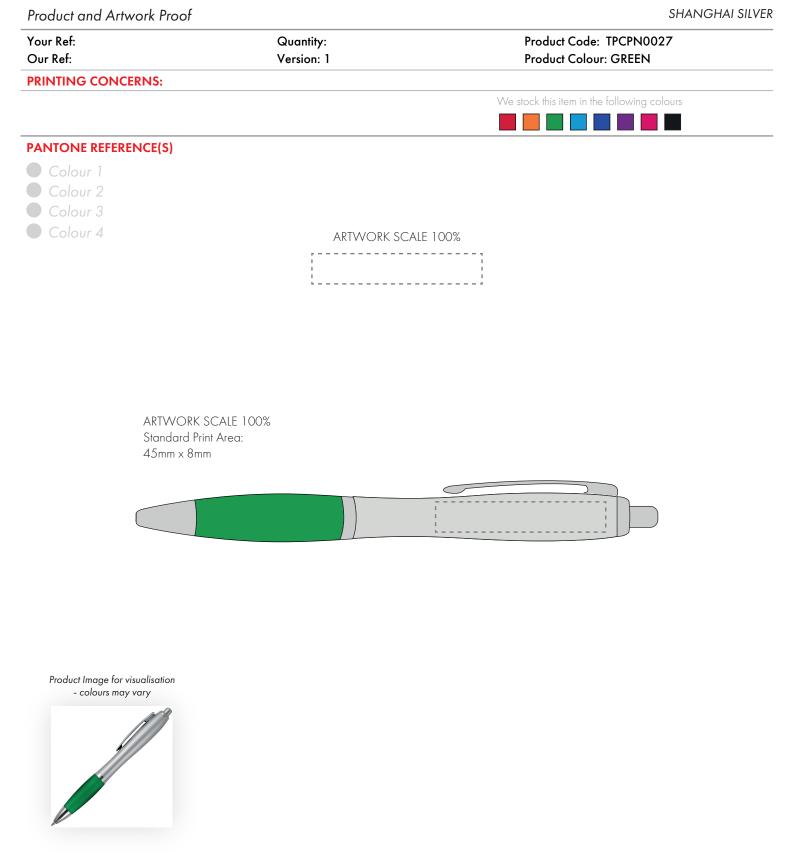

The dashed line is to demonstrate print area and will not appear on your printed item

- 1. Your order will not go in to print and production time cannot be confirmed, unless artwork has been approved via the online system.
- 2. Once printed, artwork cannot be amended, mistakes must be rectified at visual stage.
- 3. Claims for faulty goods will be honoured, only if the goods are returned to us. We will not issue credits/refunds for items that have been distributed. Please ensure that goods are satisfactory before distribution
- 4. We are not responsible for delays during transit.