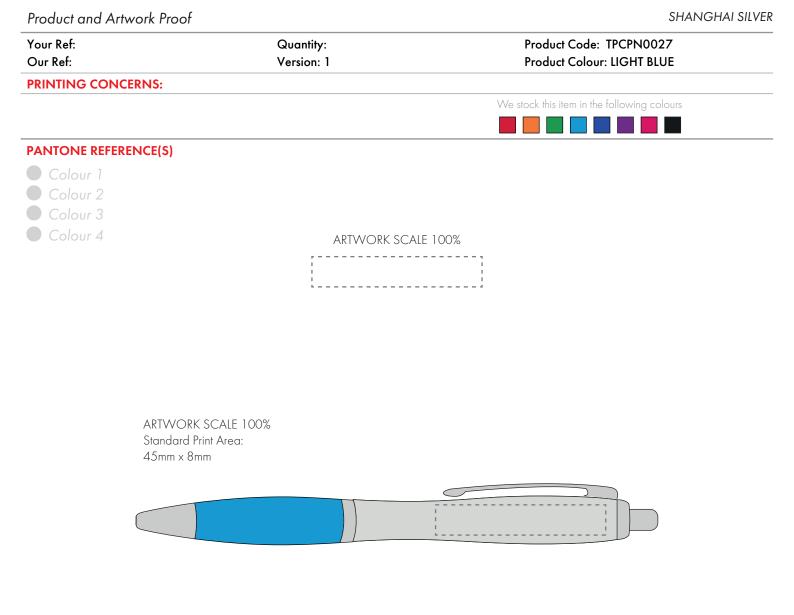

The dashed line is to demonstrate print area and will not appear on your printed item