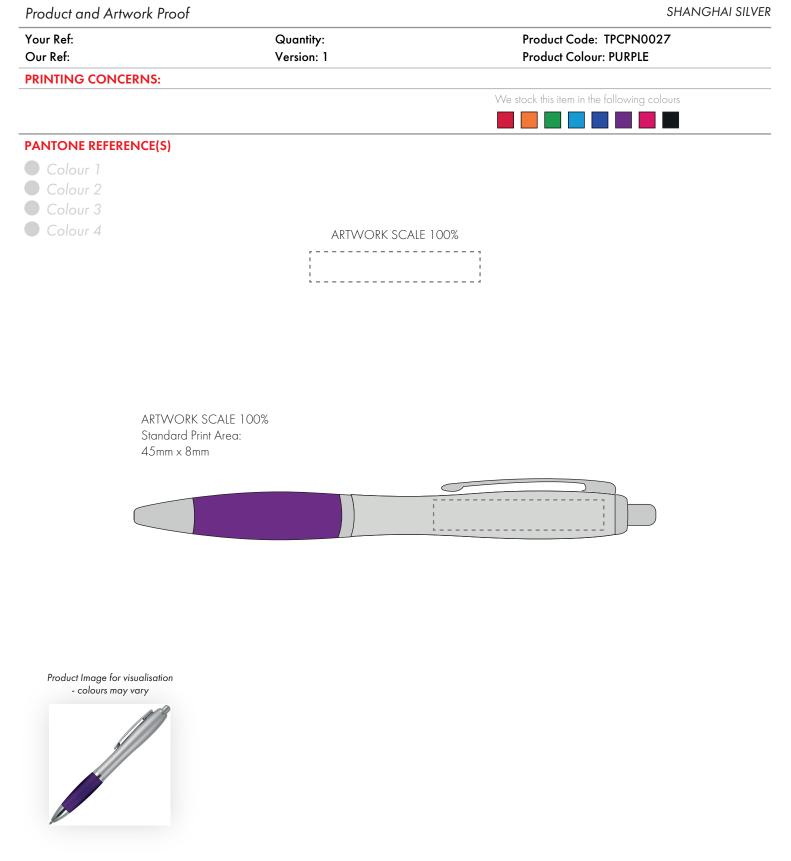

The dashed line is to demonstrate print area and will not appear on your printed item

- 1. Your order will not go in to print and production time cannot be confirmed, unless artwork has been approved via the online system.
- 2. Once printed, artwork cannot be amended, mistakes must be rectified at visual stage.
- 3. Claims for faulty goods will be honoured, only if the goods are returned to us. We will not issue credits/refunds for items that have been distributed. Please ensure that goods are satisfactory before distribution