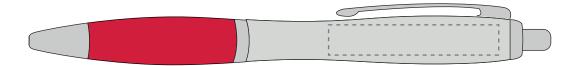

Your Ref:

Our Ref:

Quantity:

Product Code: TPCPN0027

Version: 1

Product Colour: RED

## **PANTONE REFERENCE(S)**

Colour 1

Colour 2

Colour 3

Colour 4

ARTWORK SCALE 100% Standard Print Area: 45mm x 8mm

The dashed line is to demonstrate print area and will not appear on your printed item