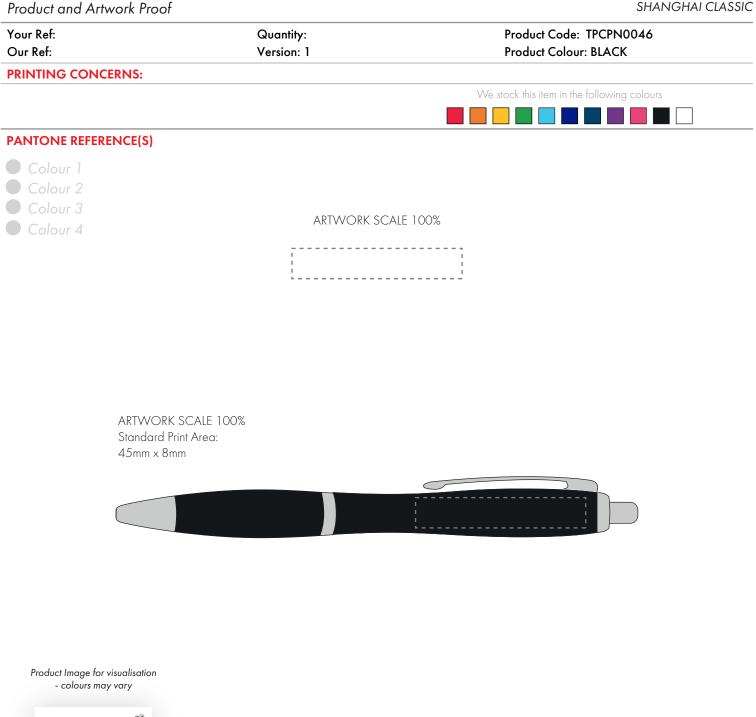

## The dashed line is to demonstrate print area and will not appear on your printed item