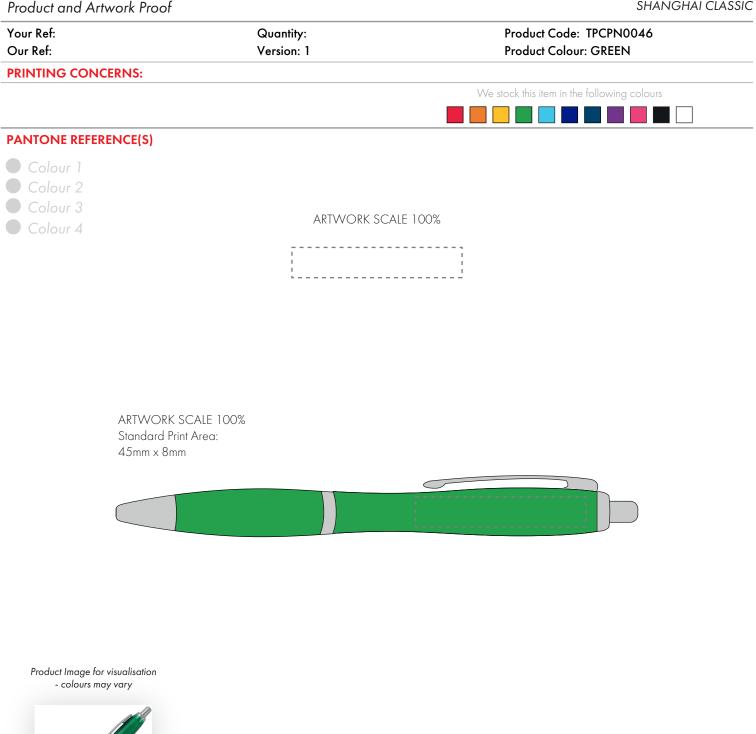

## The dashed line is to demonstrate print area and will not appear on your printed item