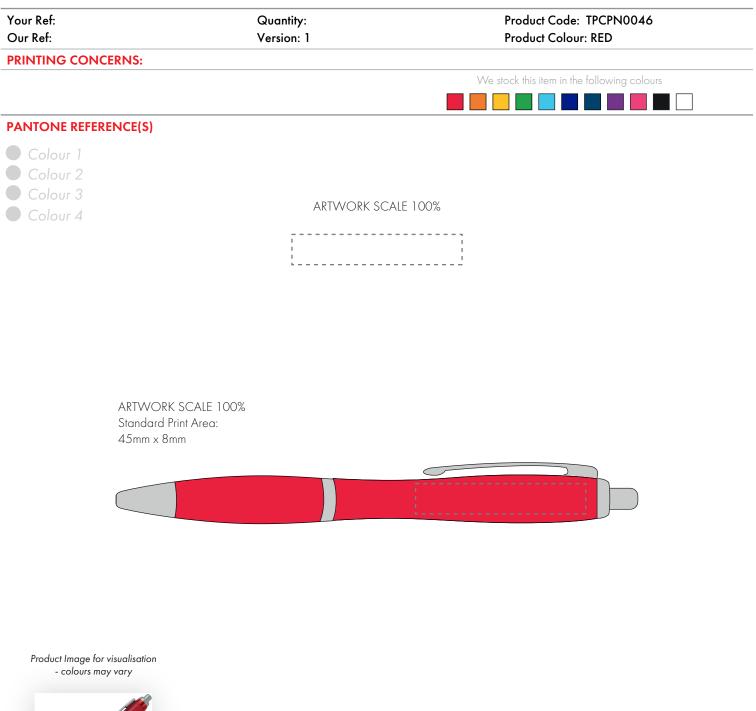

## The dashed line is to demonstrate print area and will not appear on your printed item