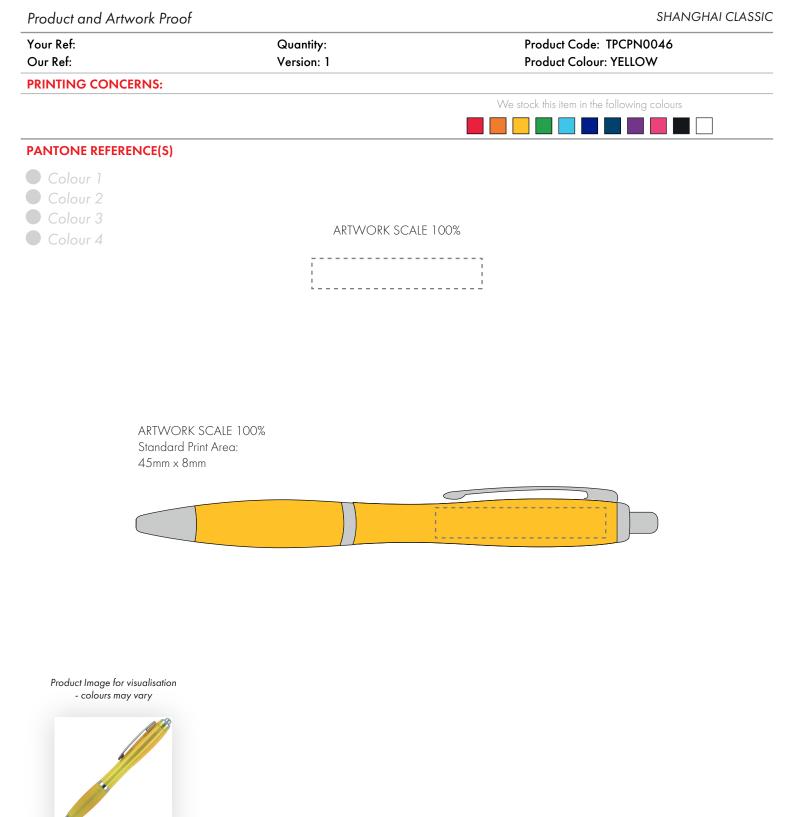

The dashed line is to demonstrate print area and will not appear on your printed item

- 1. Your order will not go in to print and production time cannot be confirmed, unless artwork has been approved via the online system.
- 2. Once printed, artwork cannot be amended, mistakes must be rectified at visual stage.
- 3. Claims for faulty goods will be honoured, only if the goods are returned to us. We will not issue credits/refunds for items that have been distributed. Please ensure that goods are satisfactory before distribution