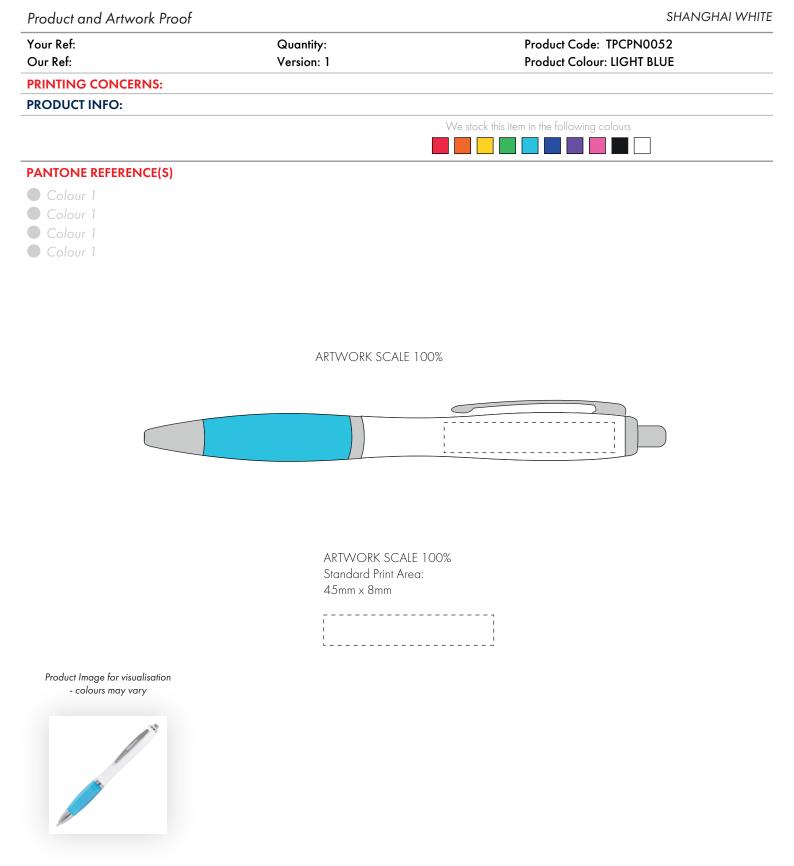

The dashed line is to demonstrate print area and will not appear on your printed item

- 1. Your order will not go in to print and production time cannot be confirmed, unless artwork has been approved via the online system.
- 2. Once printed, artwork cannot be amended, mistakes must be rectified at visual stage.
- 3. Claims for faulty goods will be honoured, only if the goods are returned to us. We will not issue credits/refunds for items that have been distributed. Please ensure that goods are satisfactory before distribution