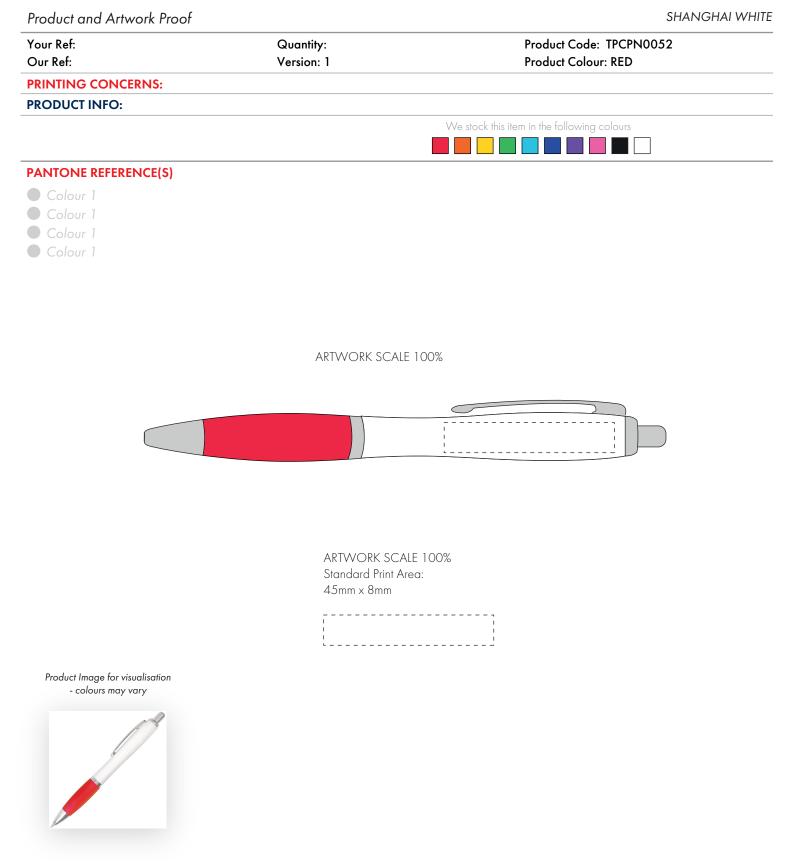

The dashed line is to demonstrate print area and will not appear on your printed item

- 1. Your order will not go in to print and production time cannot be confirmed, unless artwork has been approved via the online system.
- 2. Once printed, artwork cannot be amended, mistakes must be rectified at visual stage.
- 3. Claims for faulty goods will be honoured, only if the goods are returned to us. We will not issue credits/refunds for items that have been distributed. Please ensure that goods are satisfactory before distribution
- 4. We are not responsible for delays during transit.