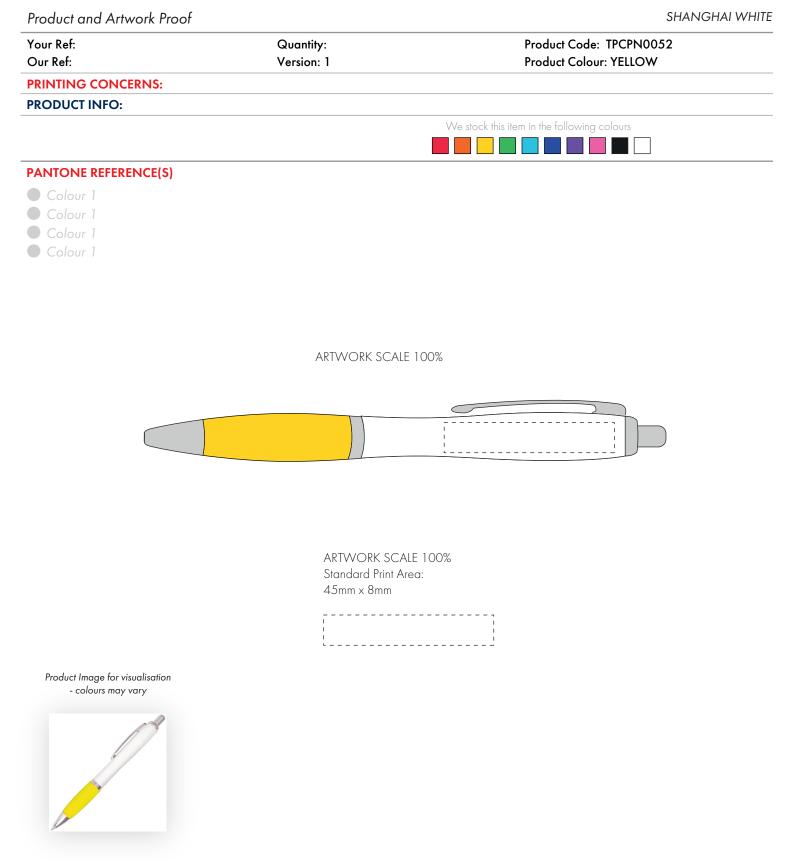

The dashed line is to demonstrate print area and will not appear on your printed item

- 1. Your order will not go in to print and production time cannot be confirmed, unless artwork has been approved via the online system.
- 2. Once printed, artwork cannot be amended, mistakes must be rectified at visual stage.
- 3. Claims for faulty goods will be honoured, only if the goods are returned to us. We will not issue credits/refunds for items that have been distributed. Please ensure that goods are satisfactory before distribution
- 4. We are not responsible for delays during transit.

By approving this visual, you are confirming you have thoroughly checked all information, including layout, fonts, spelling, print colours, print size, print position, product, product colour and quantity.