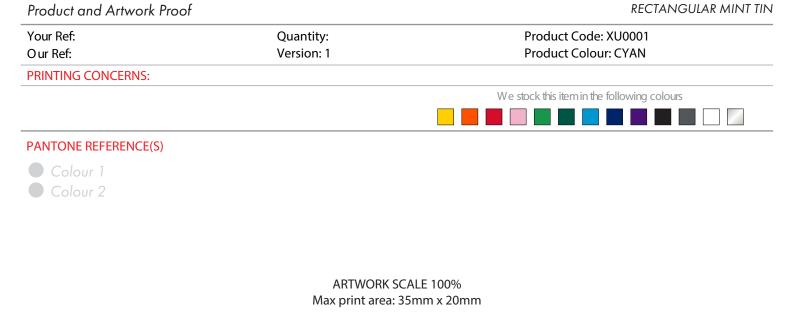

Product Image for visualisation - colours may vary

The dashed line is to demonstrate print area and will not appear on your printed item