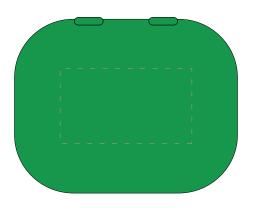

ARTWORK SCALE 100% Max print area: 35mm x 20mm

Product Image for visualisation - colours may vary

The dashed line is to demonstrate print area and will not appear on your printed item