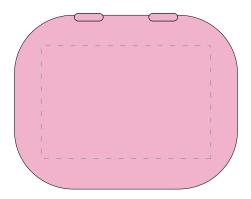

## PANTONE REFERENCE(S)

Engraving

ARTWORK SCALE 100% Max print area: 45mm x 30mm

Product Image for visualisation - colours may vary

The dashed line is to demonstrate print area and will not appear on your printed item