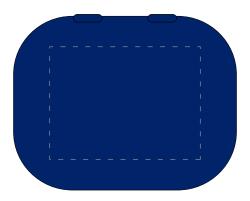

ARTWORK SCALE 100% Max print area: 40mm x 30mm

Product Image for visualisation - colours may vary

The dashed line is to demonstrate print area and will not appear on your printed item