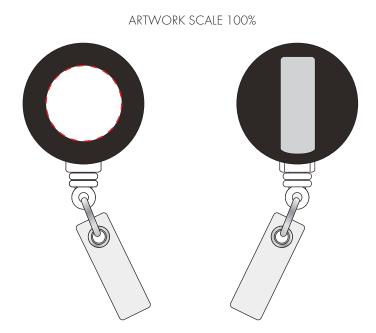

## **PANTONE REFERENCE(S)**

💰 Full Colour Doming

HAVING THE ITEM PRINTED THIS WAY AROUND WILL ENSURE THAT THE LOGO IS THE CORRECT WAY WHEN WORN WITH THE CLIP

ARTWORK SCALE 100% Max print area: 20mm Dia.

The dashed line is to demonstrate print area and will not appear on your printed item