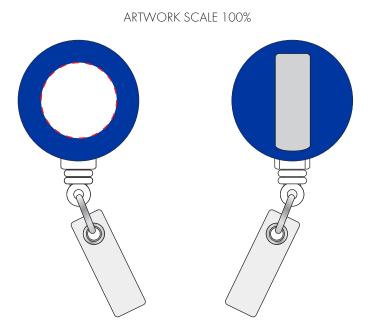

## **PANTONE REFERENCE(S)**

💰 Full Colour Doming

HAVING THE ITEM PRINTED THIS WAY AROUND WILL ENSURE THAT THE LOGO IS THE CORRECT WAY WHEN WORN WITH THE CLIP

ARTWORK SCALE 100% Max print area: 20mm Dia.

## The dashed line is to demonstrate print area and will not appear on your printed item