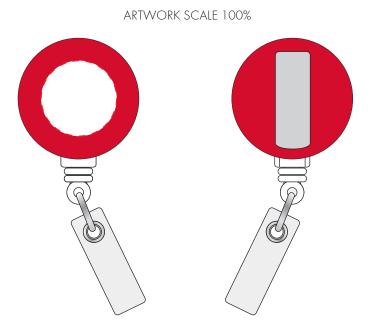

## **PANTONE REFERENCE(S)**

💰 Full Colour Doming

HAVING THE ITEM PRINTED THIS WAY AROUND WILL ENSURE THAT THE LOGO IS THE CORRECT WAY WHEN WORN WITH THE CLIP

ARTWORK SCALE 100% Max print area: 20mm Dia.

## The dashed line is to demonstrate print area and will not appear on your printed item