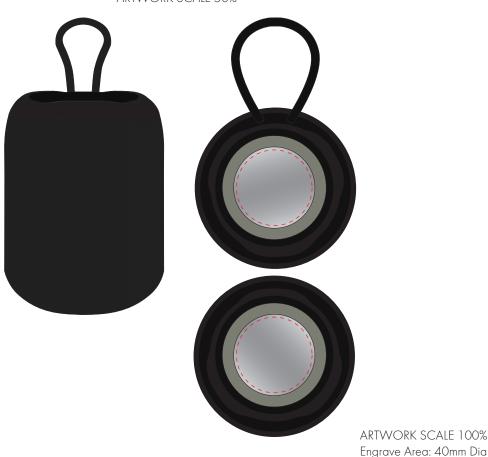

Your Ref: Quantity: Product Code: ZA0176
Our Ref: Version: 1 Product Colour: BLACK

## **PANTONE REFERENCE(S)**

ARTWORK SCALE 50%

Product Image for visualisation - colours may vary