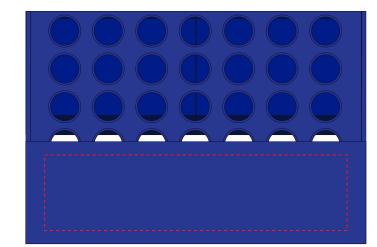

## ARTWORK SCALE 50%

Product Image for visualisation - colours may vary

ARTWORK SCALE 100% Print Area: 160mm x 40mm

## The dashed line is to demonstrate print area and will not appear on your printed item