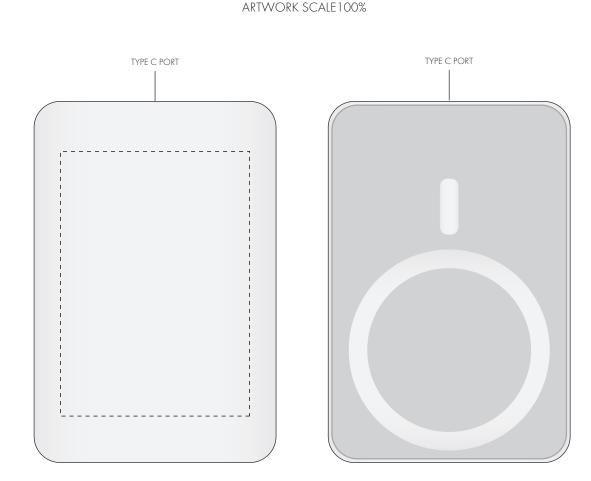

## The dashed line is to demonstrate print area and will not appear on your printed item

ARTWORK SCALE 100% Max print area: 50mm x 70mm