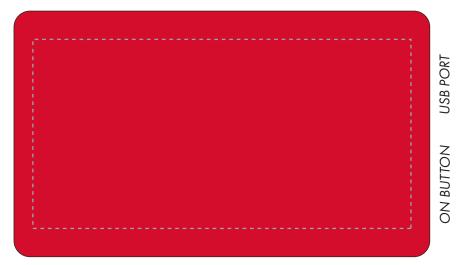

## **PANTONE REFERENCE(S)**

Colour 1

ARTWORK SCALE 100%

ARTWORK SCALE 100% Max print area: 100mm x 50mm

The dashed line is to demonstrate print area and will not appear on your printed item