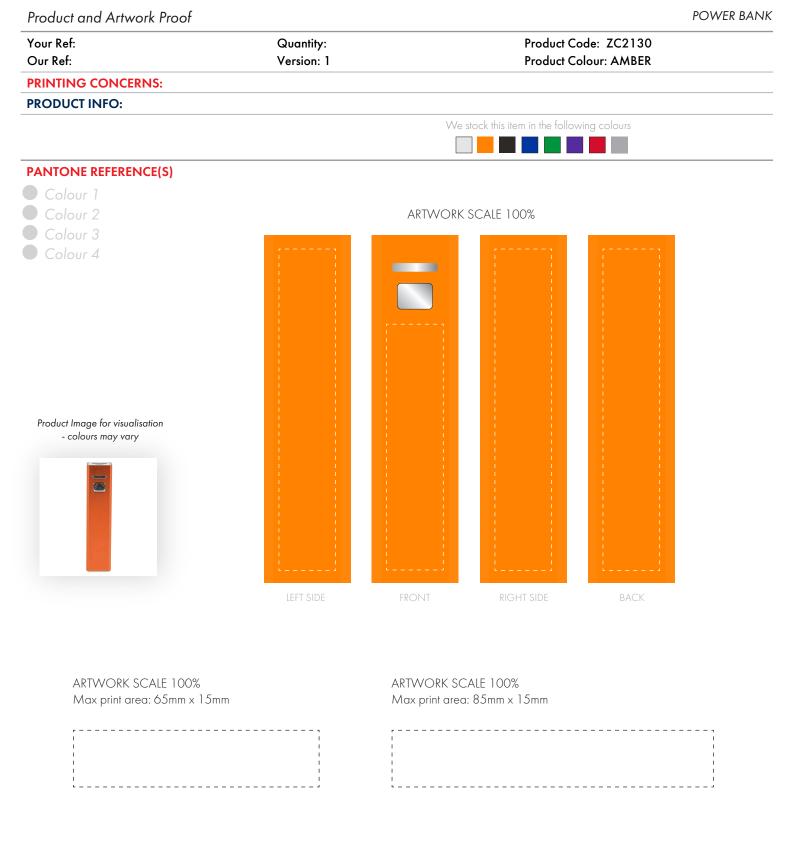

The dashed line is to demonstrate print area and will not appear on your printed item