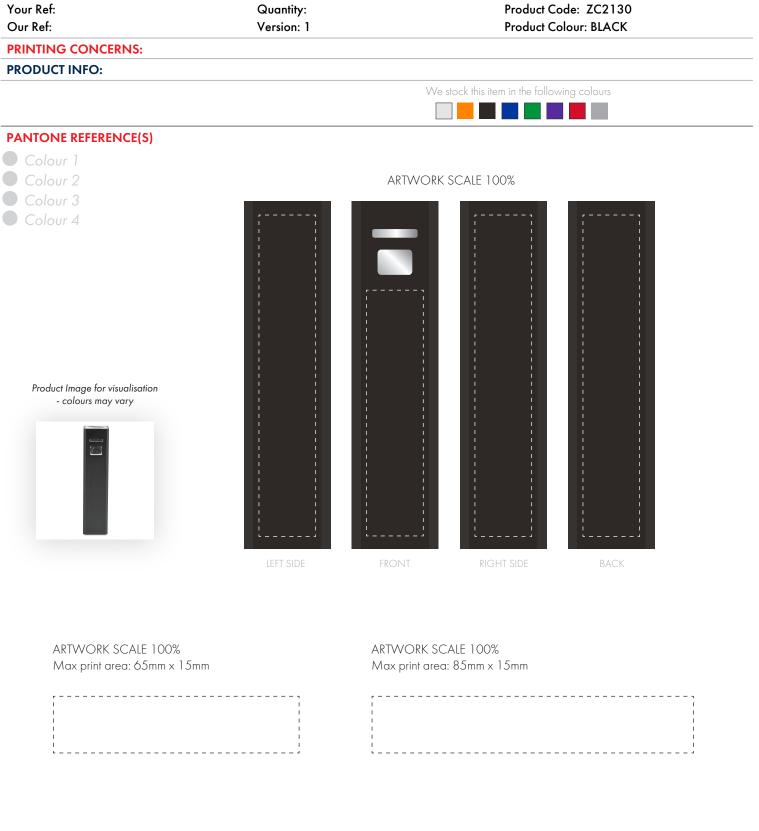

The dashed line is to demonstrate print area and will not appear on your printed item