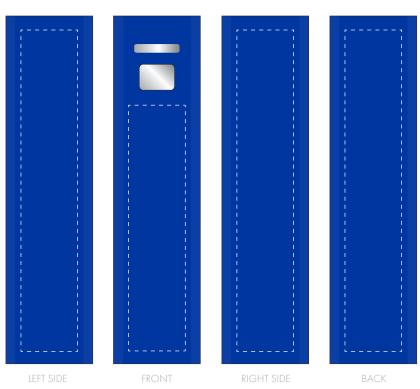

### ARTWORK SCALE 100%

ARTWORK SCALE 100% Max print area: 65mm x 15mm

ARTWORK SCALE 100% Max print area: 85mm x 15mm

The dashed line is to demonstrate print area and will not appear on your printed item