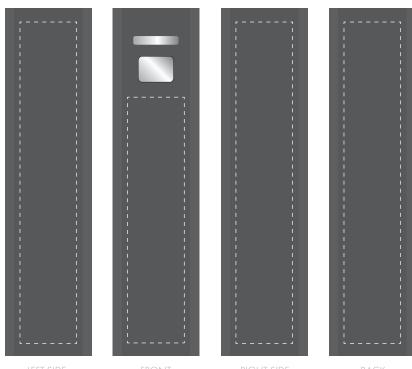

## Product Image for visualisation - colours may vary

LEFT SIDE

RIGHT SIDE

IDE

### The dashed line is to demonstrate print area and will not appear on your printed item