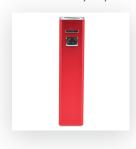

**POWER BANK** Product and Artwork Proof

Your Ref: Quantity: Product Code: ZC2130 **Product Colour: RED** Our Ref: Version: 1

## **PRINTING CONCERNS:**

### **PRODUCT INFO:**

We stock this item in the following colours



# **PANTONE REFERENCE(S)**

Colour 1

# ARTWORK SCALE 100%



Product Image for visualisation - colours may vary





# ARTWORK SCALE 100% Max print area: 65mm x 15mm

# The dashed line is to demonstrate print area and will not appear on your printed item

# PLEASE NOTE:

- All colours including print and product are for visual purposes only and should not be regarded as the actual colour of the product and print.
- Some products may vary from batch to batch and may differ from previous orders.
- The colour and texture of a product can also have an effect on the final print colour.
- By approving this order we accept that you understand these terms.

- 1. Your order will not go in to print and production time cannot be confirmed, unless artwork has been approved via the online system.
- 2. Once printed, artwork cannot be amended, mistakes must be rectified at visual stage.
- 3. Claims for faulty goods