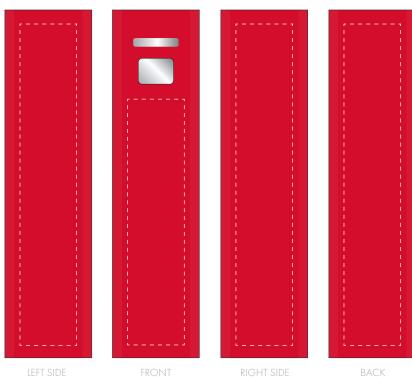

# ARTWORK SCALE 100% Max print area: 65mm x 15mm

# The dashed line is to demonstrate print area and will not appear on your printed item