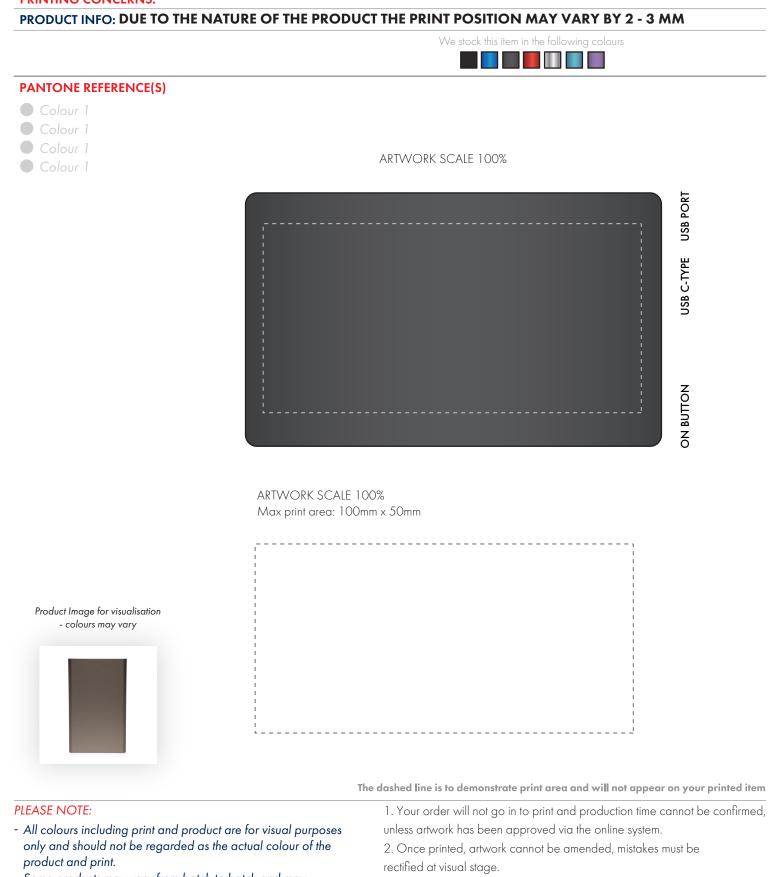

 Your Ref:
 Quantity:
 Product Code: ZC2050

 Our Ref:
 Version: 1
 Product Colour:GUN METAL

 PRINTING CONCERNS:
 Version: 1
 Version: 1

- Some products may vary from batch to batch and may differ from previous orders.
- The colour and texture of a product can also have an effect on the final print colour.
- By approving this order we accept that you understand these terms.
- 3. Claims for faulty goods will be honoured, only if the goods are returned to us. We will not issue credits/refunds for items that have been distributed. Please ensure that goods are satisfactory before distribution