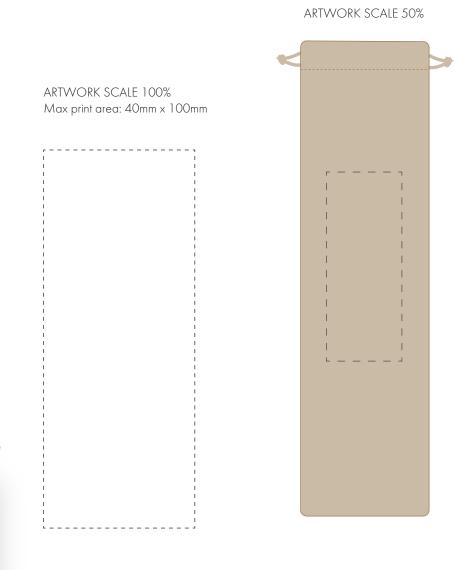

## **PANTONE REFERENCE(S)**

Product and Artwork Proof

Colour 1

Product Image for visualisation - colours may vary

The dashed line is to demonstrate print area and will not appear on your printed item