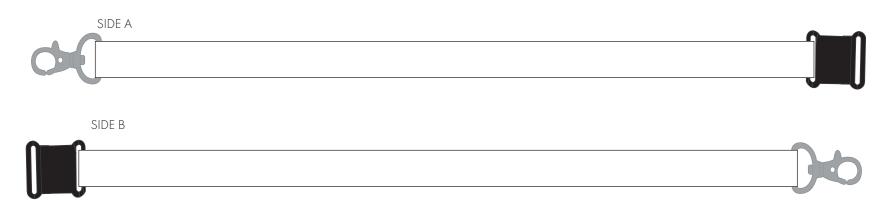

## **PANTONE REFERENCE(S)**

🚱 Full Colour

PLEASE NOTE: WE CANNOT GUARANTEE THE REVERSE ARTWORK POSITION

ARTWORK SCALE 22% Whole Length Product Size: 900mm x 20mm

ARTWORK SCALE 40% Product Size: 900mm x 20mm