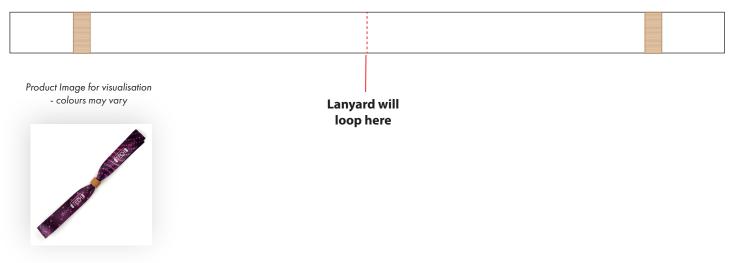

The dashed line is to demonstrate print area and will not appear on your printed item

- 1. Your order will not go in to print and production time cannot be confirmed, unless artwork has been approved via the online system.
- 2. Once printed, artwork cannot be amended, mistakes must be rectified at visual stage.
- 3. Claims for faulty goods will be honoured, only if the goods are returned to us. We will not issue credits/refunds for items that have been distributed. Please ensure that goods are satisfactory before distribution
- 4. We are not responsible for delays during transit.