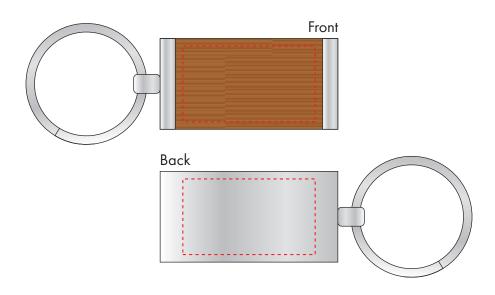

Product and Artwork Proof WOODEN KEYRING

Your Ref: Quantity: Product Code: ZM0051
Our Ref: Version: 1 Product Colour: BAMBOO

## ARTWORK SCALE 100%

Product Image for visualisation - colours may vary

# The dashed line is to demonstrate print area and will not appear on your printed item