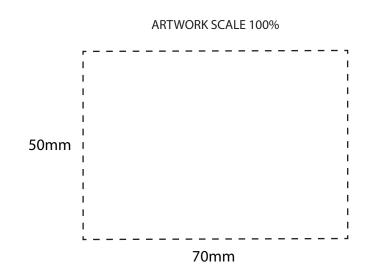

| ARTWORK APPROVA                     | AL                                 | DATE:                                                            |
|-------------------------------------|------------------------------------|------------------------------------------------------------------|
| Your Ref:<br>Our Ref:<br>Version: 1 | Pantone:<br>Quantity:<br>Position: | Product Code: ZP0016 Product Colour: Max Print Area: 70mm x 50mm |
| PRINTING CONCERNS:                  |                                    |                                                                  |