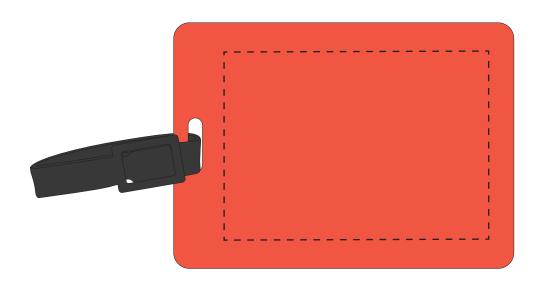

| ARTWORK APPROVA                     | AL                                 | DATE:                                                            |
|-------------------------------------|------------------------------------|------------------------------------------------------------------|
| Your Ref:<br>Our Ref:<br>Version: 1 | Pantone:<br>Quantity:<br>Position: | Product Code: ZP0016 Product Colour: Max Print Area: 70mm x 50mm |
| PRINTING CONCERNS:                  |                                    |                                                                  |