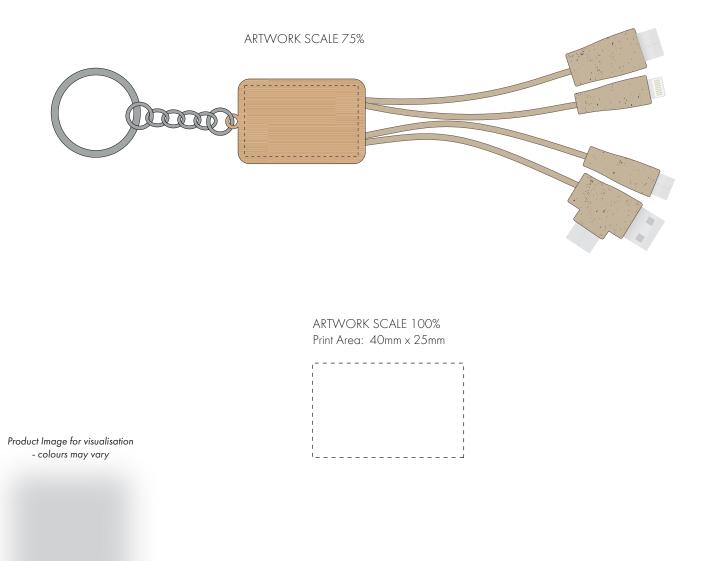

Product and Artwork Proof

NATURAL BAMBOO CHARGER

Product Code: ZP1102 Product Colour: NATURAL

We stock this item in the following colours

The dashed line is to demonstrate print area and will not appear on your printed item

- 1. Your order will not go in to print and production time cannot be confirmed, unless artwork has been approved via the online system.
- 2. Once printed, artwork cannot be amended, mistakes must be rectified at visual stage.
- 3. Claims for faulty goods will be honoured, only if the goods are returned to us. We will not issue credits/refunds for items that have been distributed. Please ensure that goods are satisfactory before distribution