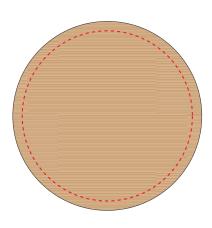

- The dashed line is to demonstrate print area and will not appear on your printed item
  - 1. Your order will not go in to print and production time cannot be confir unless artwork has been approved via the online system.

LARGE WOODEN ROUND BADGE

- 2. Once printed, artwork cannot be amended, mistakes must be rectified at visual stage.
- 3. Claims for faulty goods will be honoured, only if the goods are returned to us. We will not issue credits/refunds for items that have been distributed. Please ensure that goods are satisfactory before distribution
- 4. We are not responsible for delays during transit.