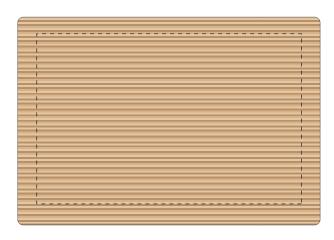

## ARTWORK SCALE 100%

Product Image for visualisation - colours may vary

ARTWORK SCALE 100%

The dashed line is to demonstrate print area and will not appear on your printed item