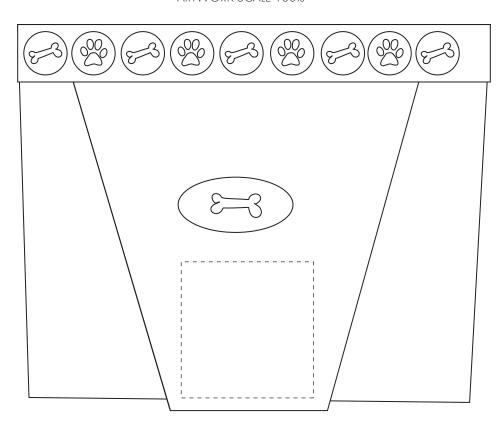

## ARTWORK SCALE 100%

ARTWORK SCALE 100%

Max print area:35mm x 36mm

The dashed line is to demonstrate print area and will not appear on your printed item