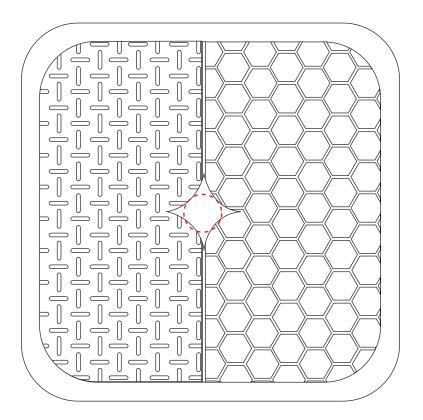

## ARTWORK SCALE 50%

ARTWORK SCALE 100% Max print area: 20mm DIA

The dashed line is to demonstrate print area and will not appear on your printed item