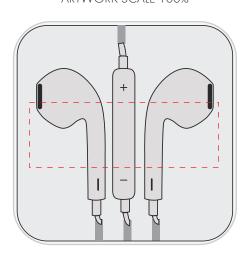

## ARTWORK SCALE 100%

ARTWORK SCALE 100% Max print area: 50mm x 17.2mm

| -1  |   |   |   |   |   |   |   |   |   |   |   |   |   |   |   |   |   |
|-----|---|---|---|---|---|---|---|---|---|---|---|---|---|---|---|---|---|
| - 1 |   |   |   |   |   |   |   |   |   |   |   |   |   |   |   |   |   |
| - 1 |   |   |   |   |   |   |   |   |   |   |   |   |   |   |   |   |   |
| -1  |   |   |   |   |   |   |   |   |   |   |   |   |   |   |   |   |   |
| -1  |   |   |   |   |   |   |   |   |   |   |   |   |   |   |   |   |   |
| L   | _ | _ | _ | _ | _ | _ | _ | _ | _ | _ | _ | _ | _ | _ | _ | _ | _ |

## The dashed line is to demonstrate print area and will not appear on your printed item